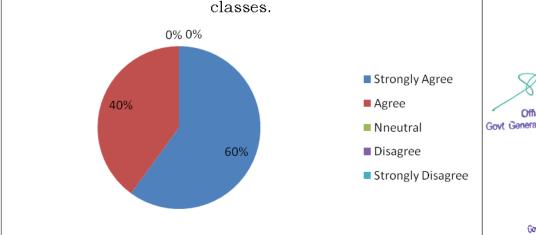

## Students' Survey on Teaching-Learning process

Department of Sociology

Co-ordinator IQAC Government General Degree College, Salboni

GOVERNMENT OF WEST BENGAL

Office of the Principal

P.O. BHIMPUR DIST. PASCHIM MEDINIPUR PIN 721516