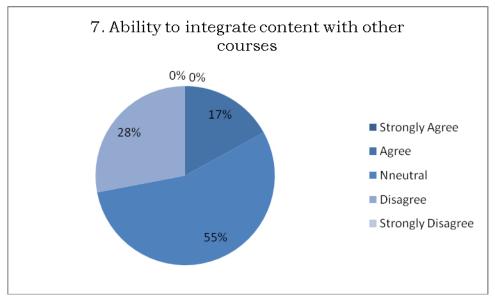

## Students' Survey on Teaching-Learning process

Total Responses: 05

Department of Chemistry

GOVERNMENT OF WEST BENGAL

Office of the Principal