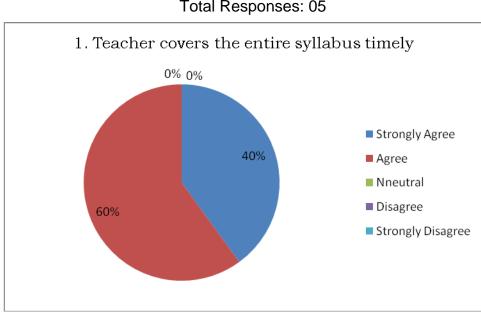

## Students' Survey on Teaching-Learning process

Total Responses: 05

Department of Chemistry

GOVERNMENT OF WEST BENGAL

Office of the Principal