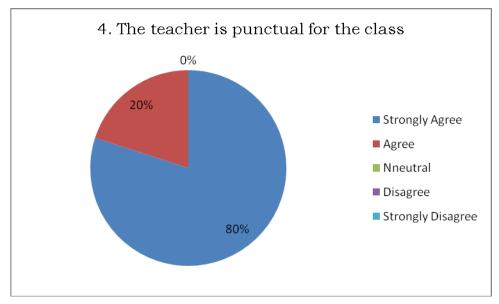

## Students' Survey on Teaching-Learning process

Total Responses: 05

Department of Chemistry

GOVERNMENT OF WEST BENGAL

Office of the Principal