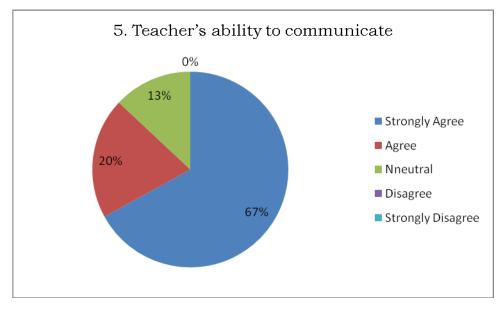

## Students' Survey on Teaching-Learning process

Total Responses: 05

Department of Chemistry

GOVERNMENT OF WEST BENGAL

Office of the Principal