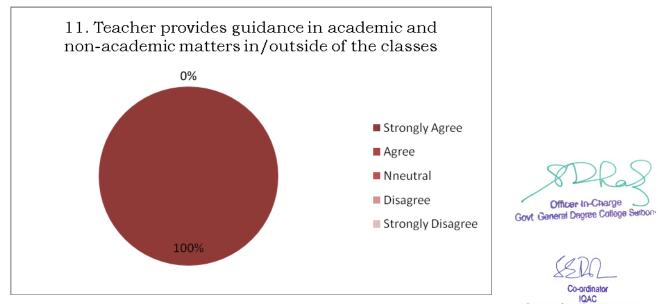

## Students' Survey on Teaching-Learning process

Total Responses: 05

Department of Chemistry

GOVERNMENT OF WEST BENGAL

Office of the Principal