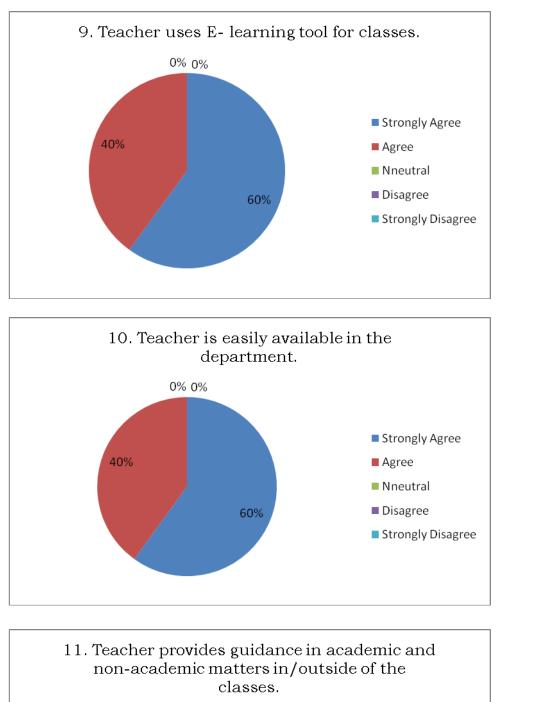

## Students' Survey on Teaching-Learning process

Department of Sociology

Co-ordinator IQAC Government General Degree College, Salboni

GOVERNMENT OF WEST BENGAL

Office of the Principal

P.O. BHIMPUR DIST. PASCHIM MEDINIPUR PIN 721516