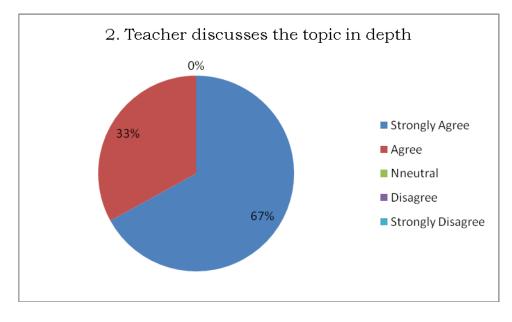

## Students' Survey on Teaching-Learning process

Total Responses: 05

Department of Chemistry

GOVERNMENT OF WEST BENGAL

Office of the Principal