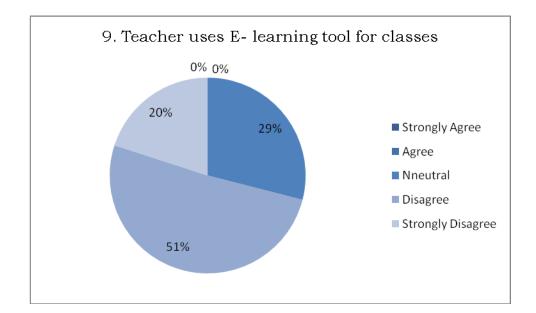

## Students' Survey on Teaching-Learning process

Total Responses: 05

Department of Chemistry

GOVERNMENT OF WEST BENGAL

Office of the Principal