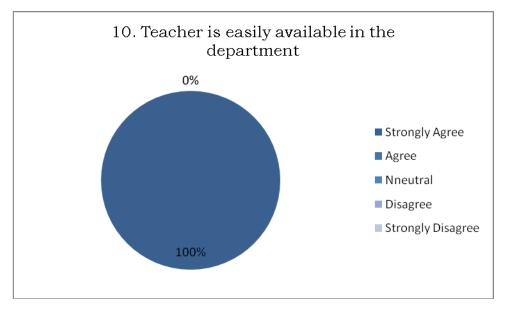

## Students' Survey on Teaching-Learning process

Total Responses: 05

Department of Chemistry

GOVERNMENT OF WEST BENGAL

Office of the Principal