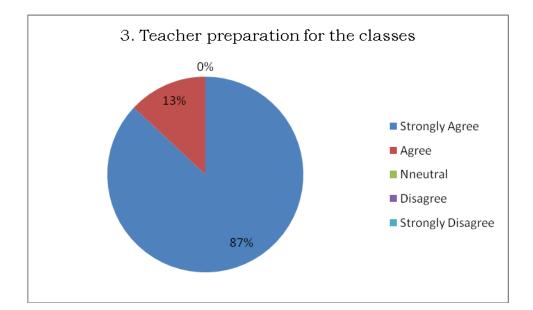

## Students' Survey on Teaching-Learning process

Total Responses: 05

Department of Chemistry

GOVERNMENT OF WEST BENGAL

Office of the Principal