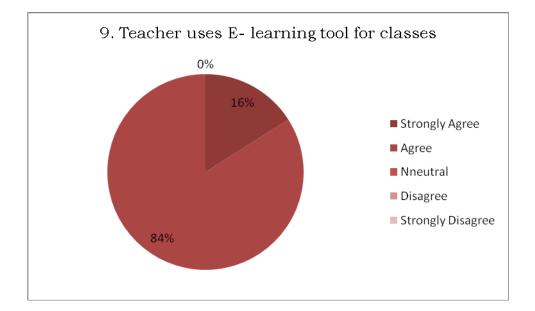

## Students' Survey on Teaching-Learning process

Total Responses: 05

Department of Chemistry

GOVERNMENT OF WEST BENGAL

Office of the Principal