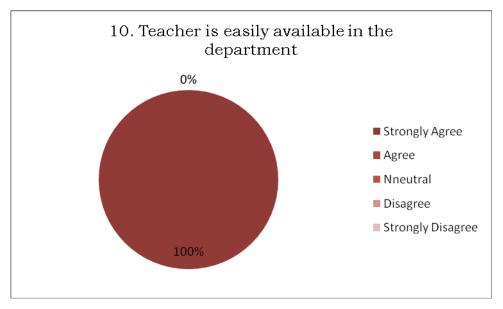

## Students' Survey on Teaching-Learning process

Total Responses: 05

Department of Chemistry

GOVERNMENT OF WEST BENGAL

Office of the Principal