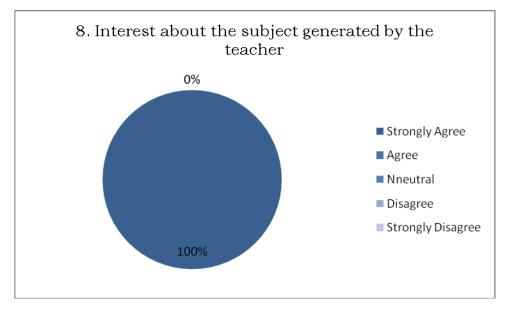

## Students' Survey on Teaching-Learning process

Total Responses: 05

Department of Chemistry

GOVERNMENT OF WEST BENGAL

Office of the Principal